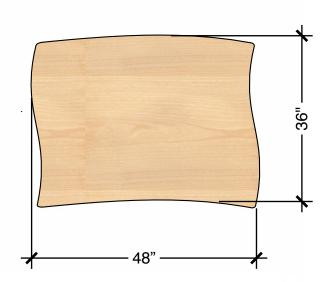

loor Glides
- Expandable surface by nesting in any direction
- · Adjustable tables legs

#### **Materials**

• Europly FSC certified hardwood plywood (FSC R 012337)

# natural pod™

TABLE WEIGHT 39lbs/17.6kg

TABLE LOAD (max) 352lbs/160 kg

|  | IECHNICAL DRAWING |                    |                    |
|--|-------------------|--------------------|--------------------|
|  | REACH<br>TABLE    |                    |                    |
|  | SMALL LEGS        | 13"                | 18"                |
|  | MEDIUM LEGS       | 17"                | 24"                |
|  | LARGE LEGS        | 25"<br>min ht (in) | 30"<br>max ht (in) |
|  |                   |                    |                    |

Dimensions indicated are approximate. Please contact us if you require clarification.