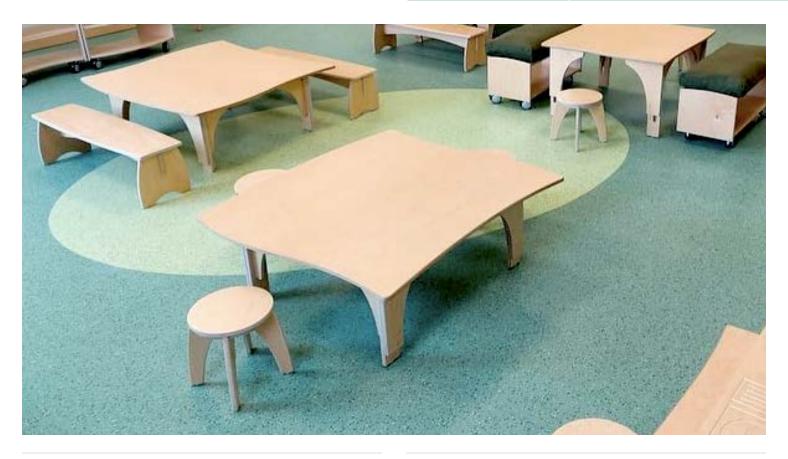

#### Seated Table Curved Adjustable Leg in Fusion Maple

Our exclusively designed **Reach Tables** are our core component for creating beautiful and collaborative learning environments. The table top design is based on the flowing curves you'd find in nature, this shape is both aesthectically pleasing and allows the tables to interlock together creating longer or wider surface areas as needed.

Reach Tables come in a vast range of sizes and configurations to suit every age group, and all have adjustable height legs as well, so the tables can grow as your students do!

#### **Product features**

- Edges all smoothed and finished
- · Floor Glides
- Expandable surface by nesting in any direction
- · Adjustable tables legs