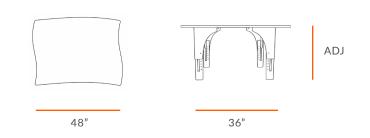

## natural pod™

### **REACH**TABLE



#### **Description**

#### Seated Table Curved Adjustable Leg in Fusion Maple

Our exclusively designed **Reach Tables** are our core component for creating beautiful and collaborative learning environments. The table top design is based on the flowing curves you'd find in nature, this shape is both aesthectically pleasing and allows the tables to interlock together creating longer or wider surface areas as needed.

Reach Tables come in a vast range of sizes and configurations to suit every age group, and all have adjustable height legs as well, so the tables can grow as your students do!

#### **Views**

Refer to Technical Sheet for more details.



#### **Product features**

- Edges all smoothed and finished
- · Floor Glides
- Expandable surface by nesting in any direction
- · Adjustable tables legs

#### **Materials**

• Europly FSC certified hardwood plywood (FSC R 012337)

# natural pod™

TABLE WEIGHT 39lbs/17.6kg

TABLE LOAD (max) 352lbs/160 kg

|  | IECHNICAL DRAWING |                    |                    |
|--|-------------------|--------------------|--------------------|
|  | REACH<br>TABLE    |                    |                    |
|  | SMALL LEGS        | 13"                | 18"                |
|  | MEDIUM LEGS       | 17"                | 24"                |
|  | LARGE LEGS        | 25"<br>min ht (in) | 30"<br>max ht (in) |
|  |                   |                    |                    |

Dimensions indicated