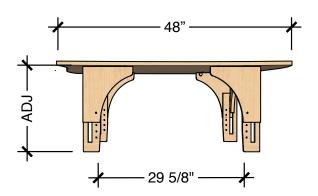

or Glides
- Expandable surface by nesting in any direction
- · Adjustable tables legs

#### **Materials**

• Europly FSC certified hardwood plywood (FSC R 012337)

# natural pod™

TABLE WEIGHT 39lbs/17.6kg

TABLE LOAD (max) 352lbs/160 kg

|  | IECHNICAL DRAWING |                    |                    |
|--|-------------------|--------------------|--------------------|
|  | REACH<br>TABLE    |                    |                    |
|  | SMALL LEGS        | 13"                | 18"                |
|  | MEDIUM LEGS       | 17"                | 24"                |
|  | LARGE LEGS        | 25"<br>min ht (in) | 30"<br>max ht (in) |
|  |                   |                    |                    |

Dimensions indicated are approximate. Please contact us if you require clarification.