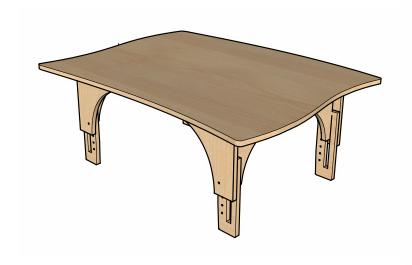

#### Seated Table Curved Adjustable Leg in Fusion Maple

Our exclusively designed **Reach Tables** are our core component for creating beautiful and collaborative learning environments. The table top design is based on the flowing curves you'd find in nature, this shape is both aesthectically pleasing and allows the tables to interlock together creating longer or wider surface areas as needed.

#### **Product features**

- Edges all smoothed and finished
- · Floor Glides
- Expandable surface by nesting in any direction
- · Adjustable tables legs